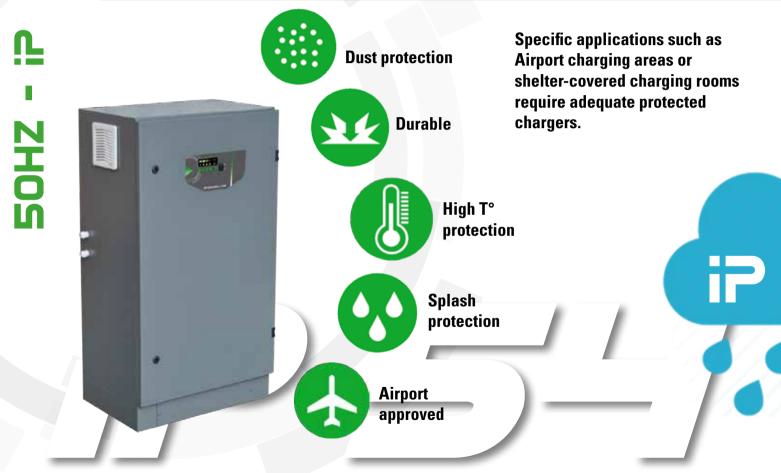

HTU is the top level HF charger aimed to reach the highest performance available. This upper-range model gathers all top features of HF ranges in terms of efficiency, power factor, ventilation, internal structure and general flexibility.



SPEGIAL VERSIONS





480Vac & 600Vac for North-America



HELINE



Enhanced XL version reaching 24-36-48V / 200A



-

STATES.

OF LINE

### HTU «MULTi»

Multivoltage 2 - 80V / up to 120A with Desulphation



....

AR LING

Multiple connection in order to reach high output current



CAN BUS COM



CAN

ATIB portfolio includes now a CANBUS –dedicated HF line, featuring our own private protocol (adaptable on demand), security relay cable, pilot contact and custom extra contacts.

FERRESPECTATE STREET

HELINE

### HF LINE FOR LITHIUM



















### VISIT OUR WEB SITE www.atibelettronica.it











We are moving into new and larger 10.000 sqm premises going to be our more efficient up-to-date HQ; We look forward to welcoming you!

## WHY CHOOSING ATIB



#### QUALITY

the best balance price/performance nowadays available on the market.

#### PRESENCE

global network & worldwide operation solutions.

### REACTIVITY

promptness in responding to any request, including technical training and customer support.

#### EXPERIENCE

more than 30 years manufacturing history



made in Italy and OEM approved



available to evaluate any special request or custom solution.



| NUIE2 |
|-------|
|-------|

| <br> |  |
|------|--|
|      |  |
|      |  |
|      |  |
|      |  |





via XXIV Maggio, 2 Longhena 25030 (BS) Italy Tel.