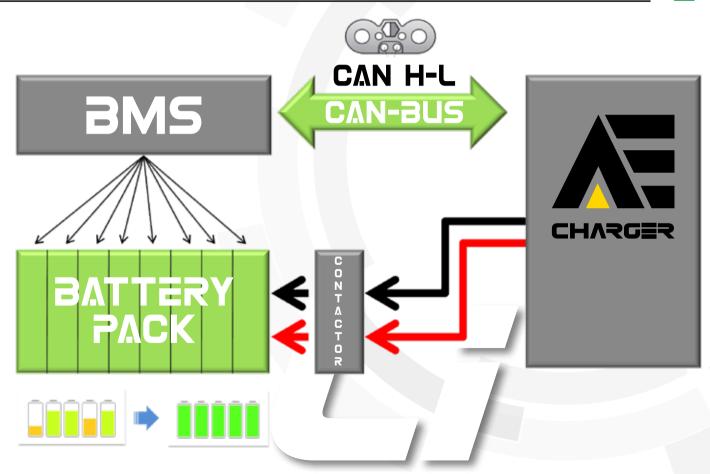

### HTU «MULTi»

Multivoltage 2 - 80V / up to 120A with Desulphation

....

AR LING

Multiple connection in order to reach high output current

CAN BUS COM

CAN

ATIB portfolio includes now a CANBUS –dedicated HF line, featuring our own private protocol (adaptable on demand), security relay cable, pilot contact and custom extra contacts.