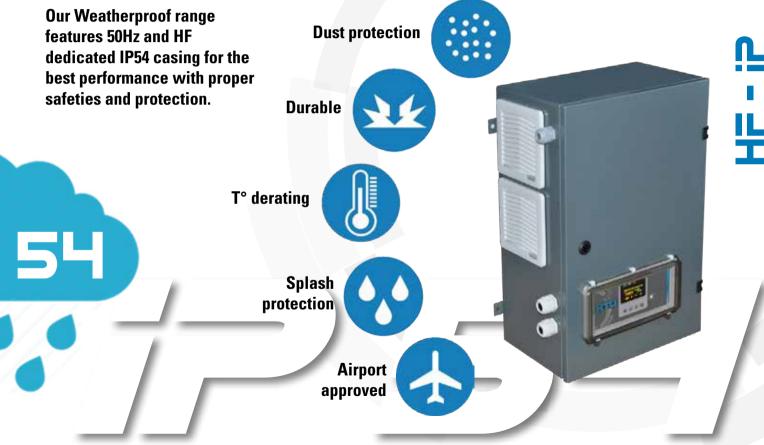

HTU is the top level HF charger aimed to reach the highest performance available. This upper-range model gathers all top features of HF ranges in terms of efficiency, power factor, ventilation, internal structure and general flexibility.



SPEGIAL VERSIONS





480Vac & 600Vac for North-America



HELINE



Enhanced XL version reaching 24-36-48V / 200A



-

STATES.

OF LINE

### HTU «MULTi»

Multivoltage 2 - 80V / up to 120A with Desulphation



....

AR LING

Multiple connection in order to reach high output current



CAN BUS COM



CAN

ATIB portfolio includes now a CANBUS –dedicated HF line, featuring our own private protocol (adaptable on demand), security relay cable, pilot contact and custom extra contacts.

FERRESPECTATE STREET

HELINE

### HF LINE FOR LITHIUM



















### VISIT OUR WEB SITE www.atibelettronica.it











We are moving into new and larger 10.000 sqm premises going to be our more efficient up-to-date HQ; We look forward to welcoming you!

## WHY CHOOSING ATIB



#### QUALITY

the best balance price/performance nowadays available on the market.

#### PRESENCE

global network & worldwide operation solutions.

### REACTIVITY

promptness in responding to any request, including technical training and customer support.

#### EXPERIENCE

more than 30 years manufacturing history



made in Italy and OEM approved



available to evaluate any special request or custom solution.



| NUIE2 |
|-------|
|-------|

| <br> |  |
|------|--|
|      |  |
|      |  |
|      |  |
|      |  |





via XXIV Maggio, 2 Longhena 25030 (BS) Italy Tel.: +39.