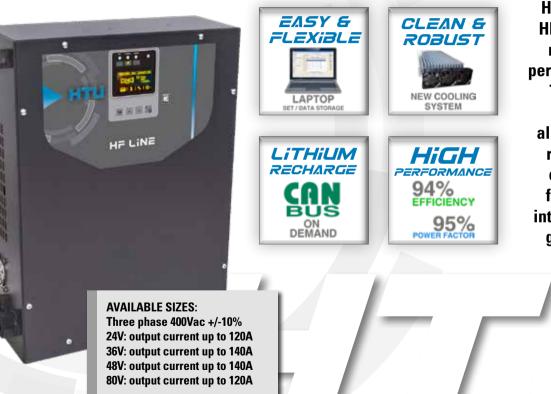

### 

IF LINE

THE REAL PROPERTY OF

Global aesthetic renewal to refresh ATIB Chargers appeal

New products to integrate ATIB Chargers families; let's discover them!

HTU is the top level HF charger aimed to reach the highest performance available. This upper-range model gathers all top features of HF ranges in terms of efficiency, power factor, ventilation, internal structure and general flexibility.