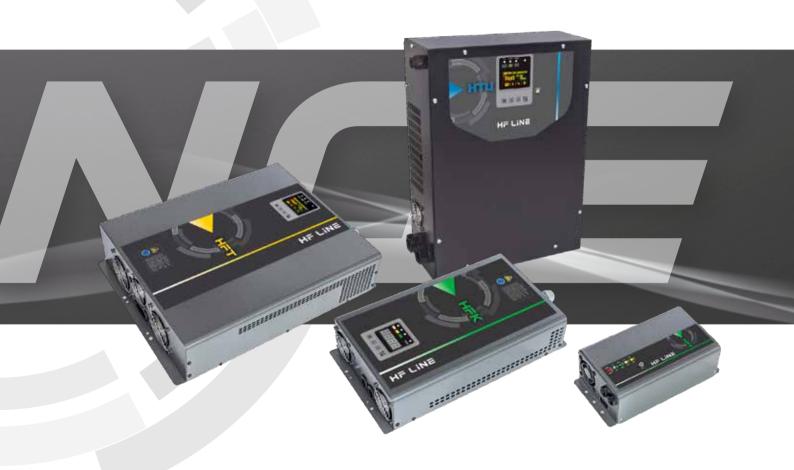

### 

IF LINE

THE REAL PROPERTY OF

Global aesthetic renewal to refresh ATIB Chargers appeal

New products to integrate ATIB Chargers families; let's discover them!

HTU is the top level HF charger aimed to reach the highest performance available. This upper-range model gathers all top features of HF ranges in terms of efficiency, power factor, ventilation, internal structure and general flexibility.

SPEGIAL VERSIONS

480Vac & 600Vac for North-America

HELINE

Enhanced XL version reaching 24-36-48V / 200A

-

STATES.

OF LINE

### HTU «MULTi»

Multivoltage 2 - 80V / up to 120A with Desulphation

....

AR LING

Multiple connection in order to reach high output current

CAN BUS COM

CAN

ATIB portfolio includes now a CANBUS –dedicated HF line, featuring our own private protocol (adaptable on demand), security relay cable, pilot contact and custom extra contacts.